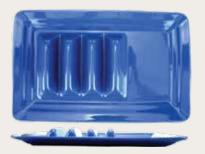

# **Taco Platter**

Solid Colors // Rectangular

Our Taco Platters™ are sure to spice up any restaurant decor. Available in five distinctive colors: cobalt blue, chili red, bright white, maize yellow, and light blue. These stylish and functional plates are designed to conveniently hold hard or soft shell tacos offering more room for additional culinary creations.

#### **Taco Platter**

TACO14-CB 14<sup>1</sup>/8" x 9<sup>1</sup>/8"

½ doz