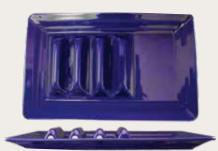

# spicy fiesta



# **Taco Platter**

Solid Colors // Rectangular

Our Taco Platters™ are sure to spice up any restaurant decor. Available in five distinctive colors: cobalt blue, chili red, bright white, maize yellow, and light blue. These stylish and functional plates are designed to conveniently hold hard or soft shell tacos offering more room for additional culinary creations.

### casual dining

#### Available Colors (Code)

- White (W)
- Obalt Blue (CB)
- Chili Red (R)
- Light Blue (LB)
- Maize Yellow (Y)



#### **Taco Platter**

TACO14-W 14<sup>1</sup>/<sub>8</sub>" x 9<sup>1</sup>/<sub>8</sub>"

½ doz



#### **Taco Platter**

TACO14-CB 14<sup>1</sup>/8" x 9<sup>1</sup>/8"

½ doz



#### **Taco Platter**

TACO14-R 14<sup>1</sup>/8" x 9<sup>1</sup>/8"

½ doz



#### **Taco Platter**

TACO14-LB 14<sup>1</sup>/s" x 9<sup>1</sup>/s"

½ doz



## **Taco Platter**

TACO14-Y 14<sup>1</sup>/8" x 9<sup>1</sup>/8"

½ doz