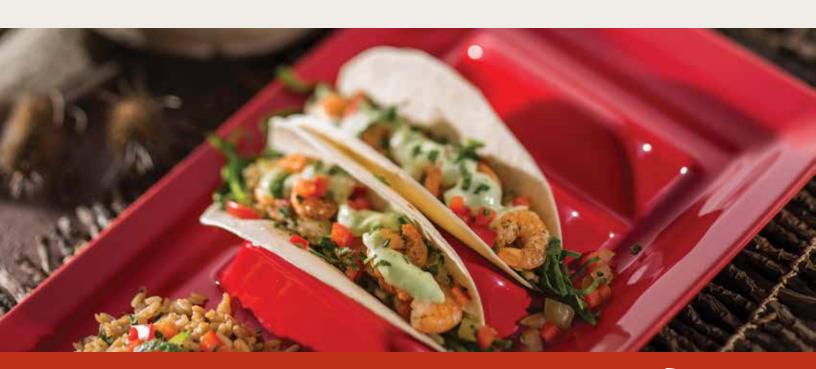

# **Taco Platter**

Solid Colors // Rectangular

Our Taco Platters™ are sure to spice up any restaurant decor. Available in five distinctive colors: cobalt blue, chili red, bright white, maize yellow, and light blue. These stylish and functional plates are designed to conveniently hold hard or soft shell tacos offering more room for additional culinary creations.

#### **Taco Platter**

TACO14-R 14<sup>1</sup>/8" x 9<sup>1</sup>/8"

½ doz