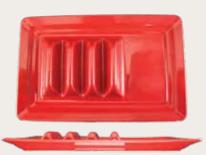

# spicy fiesta



# **Taco Platter**

Solid Colors // Rectangular

Our Taco Platters™ are sure to spice up any restaurant decor. Available in five distinctive colors: cobalt blue, chili red, bright white, maize yellow, and light blue. These stylish and functional plates are designed to conveniently hold hard or soft shell tacos offering more room for additional culinary creations.

### casual dining

#### Available Colors (Code)

- White (W)
- Obalt Blue (CB)
- Chili Red (R)
- Light Blue (LB)
- Maize Yellow (Y)



#### **Taco Platter**

TACO14-W 14<sup>1</sup>/<sub>8</sub>" x 9<sup>1</sup>/<sub>8</sub>"

½ doz



#### **Taco Platter**

TACO14-CB 14<sup>1</sup>/8" x 9<sup>1</sup>/8"

½ doz



#### **Taco Platter**

TACO14-R 14<sup>1</sup>/8" x 9<sup>1</sup>/8"

½ doz



#### **Taco Platter**

TACO14-LB 14<sup>1</sup>/s" x 9<sup>1</sup>/s"

½ doz



## **Taco Platter**

TACO14-Y 14<sup>1</sup>/8" x 9<sup>1</sup>/8"

½ doz