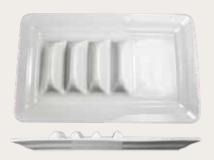

#### **Taco Platter**

TACO14-W 14<sup>1</sup>/<sub>8</sub>" x 9<sup>1</sup>/<sub>8</sub>"

½ doz