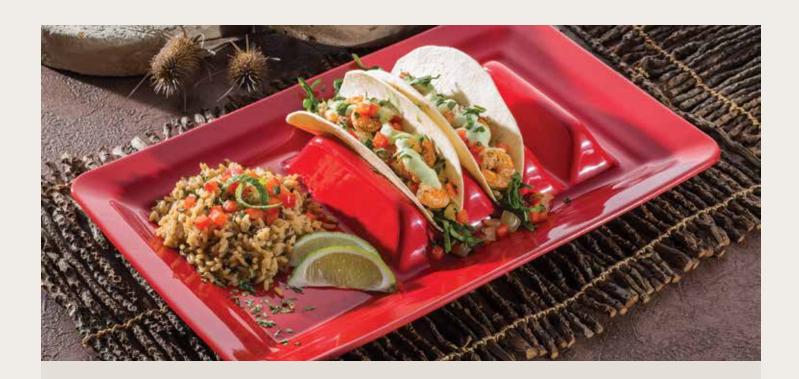

# **Taco Platter**

Solid Colors // Rectangular

Our Taco Platters™ are sure to spice up any restaurant decor. Available in five distinctive colors: cobalt blue, chili red, bright white, maize yellow, and light blue. These stylish and functional plates are designed to conveniently hold hard or soft shell tacos offering more room for additional culinary creations.