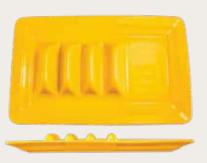

# **Taco Platter**

Solid Colors // Rectangular

Our Taco Platters™ are sure to spice up any restaurant decor. Available in five distinctive colors: cobalt blue, chili red, bright white, maize yellow, and light blue. These stylish and functional plates are designed to conveniently hold hard or soft shell tacos offering more room for additional culinary creations.

## **Taco Platter**

TACO14-Y 14<sup>1</sup>/8" x 9<sup>1</sup>/8"

½ doz