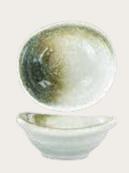

#### Sauce Dish

| ST-11 3¾" (2oz) 3 doz | ST-11 | 3¾* (2oz) | 3 doz |
|-----------------------|-------|-----------|-------|
|-----------------------|-------|-----------|-------|