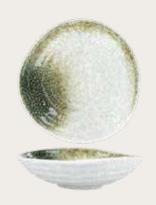

# Plate

| ST-16 | 10* | 1 doz |
|-------|-----|-------|
| ST-8  | 9"  | 2 doz |
| ST-77 | 7"  | 2 doz |