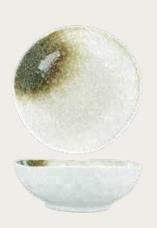

# Salad/Pasta Bowl

| ST-44 | 10½° (48oz) | ½ doz |
|-------|-------------|-------|
| ST-43 | 8½" (24oz)  | 1 doz |