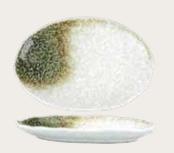

# Side Platter

| ST-144 | 14" x 3½" | 1 doz |
|--------|-----------|-------|
|        |           |       |