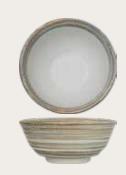

# Bowl

| -     |                               |       |
|-------|-------------------------------|-------|
| MR-44 | 10°L x 6¹/8°W x 2¹/8°H (20oz) | 1 doz |

Bowl

| MR-222 | 7 <sup>7</sup> /8" x 2"H (13oz) | 1 doz |
|--------|---------------------------------|-------|
| MR-18  | 6³/4"D x 1½"H (7oz)             | 2 doz |

# Bowl

| MR-43 | 6³/4"D x 2³/4"H (28oz)                          | 1 doz |
|-------|-------------------------------------------------|-------|
| MR-15 | 4 <sup>7</sup> /s"D x 1 <sup>7</sup> /s"H (8oz) | 1 doz |