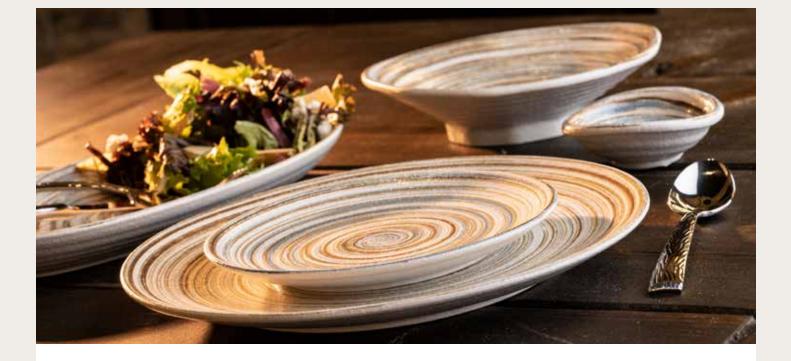

## **Colored Swirled Porcelain**

Bring the flavor of Morocco to your table with International Tableware's exclusive Moroccan<sup>™</sup> pattern. This one-ofa-kind design features a hand-painted swirl texture that gives each piece a unique look and feel. It brings a handcrafted piece that is designed for the busy foodservice environments. Its contemporary style adds a touch of elegance to any tabletop. Serve up your signature dishes with this stylish and unique dinnerware.

#### Available Colors

| MR-166 | 10½"D | 1 doz |
|--------|-------|-------|
| MR-22  | 8"D   | 2 doz |
| MR-7   | 7*D   | 2 doz |

**Oval Platter** 

| MR-13 | 11"L x 6½"W | 1 doz |
|-------|-------------|-------|
|       |             |       |

# Bowl

| -     |                               |       |
|-------|-------------------------------|-------|
| MR-44 | 10°L x 6¹/8°W x 2¹/8°H (20oz) | 1 doz |

Bowl

| MR-222 | 7 <sup>7</sup> /8" x 2"H (13oz) | 1 doz |
|--------|---------------------------------|-------|
| MR-18  | 6³/4"D x 1½"H (7oz)             | 2 doz |

# Bowl

| MR-43 | 6³/4"D x 2³/4"H (28oz)                          | 1 doz |
|-------|-------------------------------------------------|-------|
| MR-15 | 4 <sup>7</sup> /s"D x 1 <sup>7</sup> /s"H (8oz) | 1 doz |