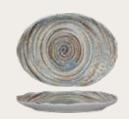

#### Available Colors

| MR-166 | 10½"D | 1 doz |
|--------|-------|-------|
| MR-22  | 8"D   | 2 doz |
| MR-7   | 7*D   | 2 doz |

**Oval Platter** 

| MR-13 | 11"L x 6½"W | 1 doz |
|-------|-------------|-------|
|       |             |       |

# **Oval Plate**

| MR-33 7"L x 4 <sup>5</sup> /8"W 2 d |
|-------------------------------------|
|-------------------------------------|