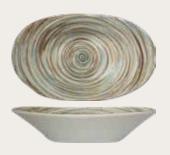

# **Oval Plate**

| MR-33 7"L x 4 <sup>5</sup> /8"W 2 d |
|-------------------------------------|
|-------------------------------------|