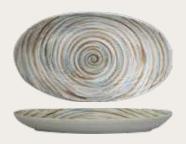

#### Available Colors

| MR-166 | 10½"D | 1 doz |
|--------|-------|-------|
| MR-22  | 8"D   | 2 doz |
| MR-7   | 7*D   | 2 doz |

**Oval Platter** 

| MR-13 | 11"L x 6½"W | 1 doz |
|-------|-------------|-------|
|       |             |       |

# **Oval Plate**

| MR-33 7"L x 4 <sup>5</sup> /8"W 2 d |
|-------------------------------------|
|-------------------------------------|