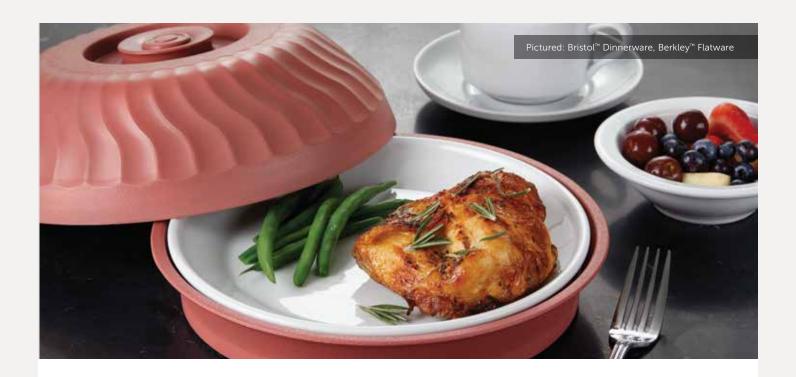

### **Dine EZ™ Healthcare Plates**

Porcelain // Unique Design

Dine EZ™ Healthcare Plates represent the next step in enlightened healthcare; designed with the user in mind. These ceramic plates have a raised edge rim, providing an easier dining experience.

Patent No. D936427

works with major pellet systems

Available Colors (Code)

European White

American White

European White Healthcare Plate

BR-888 9" 2 doz

American White Healthcare Plate