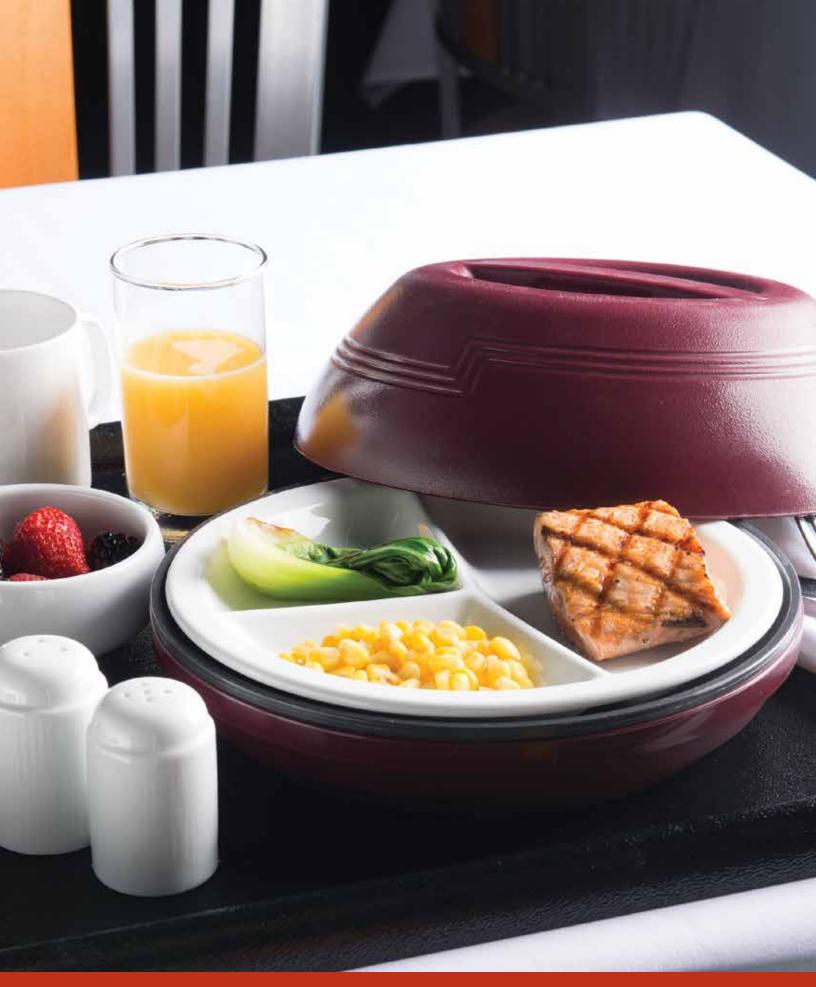

#### **Divided Plate**

| DIV-10 | 10" | 2 doz |
|--------|-----|-------|
| DIV-9  | 9"  | 1 doz |
|        |     |       |