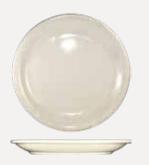

Patent No. D936427

works with major pellet systems

Available Colors (Code)

European White

American White

European White Healthcare Plate

BR-888 9" 2 doz

American White Healthcare Plate