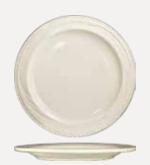

Patent No. D936427

works with major pellet systems

Available Colors (Code)

European White

American White

European White Healthcare Plate

BR-888 9" 2 doz

American White Healthcare Plate

| RO-888 | 9" | 2 doz |
|--------|----|-------|
|        |    |       |