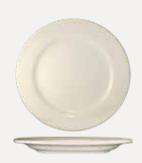

# at ease



### **Dine EZ™ Healthcare Plates**

Porcelain // Unique Design

Dine EZ™ Healthcare Plates represent the next step in enlightened healthcare; designed with the user in mind. These ceramic plates have a raised edge rim, providing an easier dining experience.

Patent No. D936427

works with major pellet systems

Available Colors (Code)

European White

American White



European White Healthcare Plate

BR-888 9" 2 doz



American White Healthcare Plate

| RO-888 | 9" | 2 doz |
|--------|----|-------|
|        |    |       |



## Also compatible with major pellet systems



#### **Narrow Rim Plate**

| VA-8 | 9" | 2 doz |
|------|----|-------|



#### Rolled Edge Wide-Rim Plate

| DO-8 | 9" | 2 doz |
|------|----|-------|



#### Plate

| PO-8 | 0" | 2 doz |
|------|----|-------|
| KU-8 | 9  | 2 002 |



#### Plate

| NP-8 | 9" | 2 doz |
|------|----|-------|



#### **Narrow Rim Plate**

| Y-8 | 9" | 2 doz |
|-----|----|-------|



#### Plate

| BL-88 | 9" | 2 doz |
|-------|----|-------|



#### **Cancun Plate**

| CAN-8    | 9"       |    | 2 doz |
|----------|----------|----|-------|
| AVAILABL | E COLORS |    |       |
| B        | ● СВ     | CR | G     |
| LB       | 0        | Y  |       |



#### **Rolled Edge Wide Rim Plate**

| CA-8    | 9"        |    | 2 doz |
|---------|-----------|----|-------|
| AVAILAB | LE COLORS |    |       |
| B       | ● СВ      | CR | G     |



#### **Divided Plate**

| DIV-10 | 10" | 2 doz |
|--------|-----|-------|
| DIV-9  | 9"  | 1 doz |
|        |     |       |