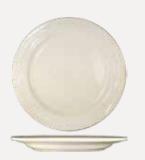

Z™ Healthcare Plates**

Porcelain // Unique Design

Dine EZ™ Healthcare Plates represent the next step in enlightened healthcare; designed with the user in mind. These ceramic plates have a raised edge rim, providing an easier dining experience.

Patent No. D936427

works with major pellet systems

Available Colors (Code)

European White

American White



European White Healthcare Plate

BR-888 9" 2 doz



American White Healthcare Plate

| RO-888 | 9" | 2 doz |
|--------|----|-------|
|        |    |       |



## Also compatible with major pellet systems



#### **Narrow Rim Plate**

| VA-8 | 9" | 2 doz |
|------|----|-------|



#### Rolled Edge Wide-Rim Plate

| DO-8 | 9" | 2 doz |
|------|----|-------|



#### Plate

| PO-8 | 0" | 2 doz |
|------|----|-------|
| KU-8 | 9  | 2 002 |



#### Plate

| NP-8 | 9" | 2 doz |
|------|----|-------|



#### **Narrow Rim Plate**

| Y-8 | 9" | 2 doz |
|-----|----|-------|



#### Plate

| BL-88 | 9" | 2 doz |
|-------|----|-------|



#### **Cancun Plate**

| CAN-8    | 9"       |    | 2 doz |
|----------|----------|----|-------|
| AVAILABL | E COLORS |    |       |
| B        | ● СВ     | CR | G     |
| LB       | 0        | Y  |       |



#### **Rolled Edge Wide Rim Plate**

| CA-8    | 9"        |    | 2 doz |
|---------|-----------|----|-------|
| AVAILAB | LE COLORS |    |       |
| B       | ● СВ      | CR | G     |



#### **Divided Plate**

| DIV-10 | 10" | 2 doz |
|--------|-----|-------|
| DIV-9  | 9"  | 1 doz |
|        |     |       |