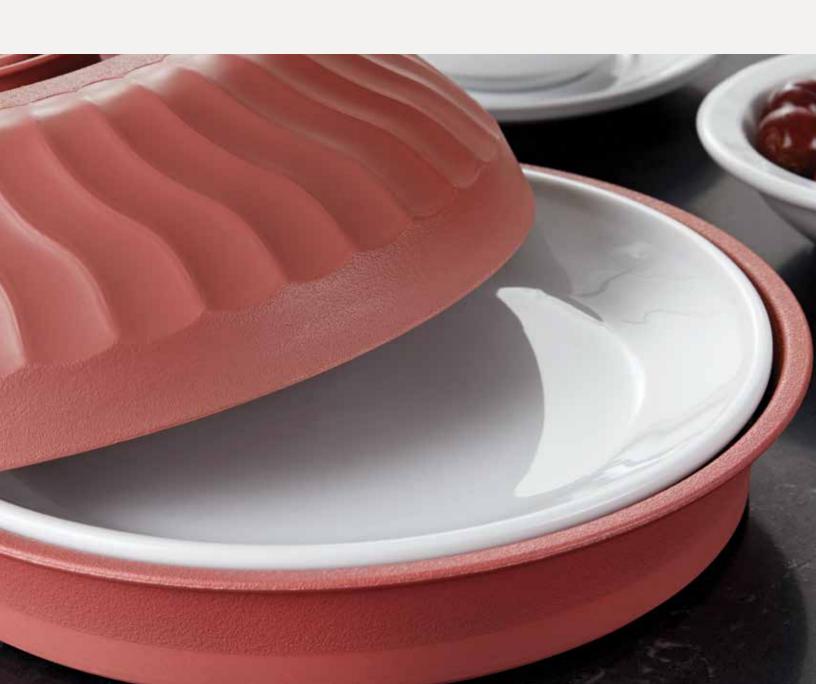

### **Dine EZ™ Healthcare Plates**

Porcelain // Unique Design

Dine EZ™ Healthcare Plates represent the next step in enlightened healthcare; designed with the user in mind. These ceramic plates have a raised edge rim, providing an easier dining experience.

Patent No. D936427

works with major pellet systems

Available Colors (Code)

European White

American White

European White Healthcare Plate

BR-888 9" 2 doz

American White Healthcare Plate