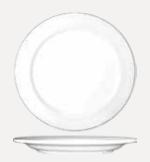

# at ease



### **Dine EZ™ Healthcare Plates**

Porcelain // Unique Design

Dine EZ™ Healthcare Plates represent the next step in enlightened healthcare; designed with the user in mind. These ceramic plates have a raised edge rim, providing an easier dining experience.

Patent No. D936427

works with major pellet systems

Available Colors (Code)

European White

American White



European White Healthcare Plate

BR-888 9" 2 doz



American White Healthcare Plate

| RO-888 | 9" | 2 doz |
|--------|----|-------|
|        |    |       |



## Also compatible with major pellet systems



#### **Narrow Rim Plate**

| VA-8 | 9" | 2 doz |
|------|----|-------|



#### Rolled Edge Wide-Rim Plate

| DO-8 | 9" | 2 doz |
|------|----|-------|



#### Plate

| PO-8 | 0" | 2 doz |
|------|----|-------|
| KU-8 | 9  | 2 002 |



#### Plate

| NP-8 | 9" | 2 doz |
|------|----|-------|



#### **Narrow Rim Plate**

| Y-8 | 9" | 2 doz |
|-----|----|-------|



#### Plate

| BL-88 | 9" | 2 doz |
|-------|----|-------|



#### **Cancun Plate**

| CAN-8    | 9"       |    | 2 doz |
|----------|----------|----|-------|
| AVAILABL | E COLORS |    |       |
| B        | ● СВ     | CR | G     |
| LB       | 0        | Y  |       |



#### **Rolled Edge Wide Rim Plate**

| CA-8    | 9"        |    | 2 doz |
|---------|-----------|----|-------|
| AVAILAB | LE COLORS |    |       |
| B       | ● СВ      | CR | G     |



#### **Divided Plate**

| DIV-10 | 10" | 2 doz